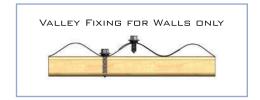

#### **FASTENING**

ACE CORRY® is fixed to steel or timber supports. Screws can be placed in either crest or valley. It is best to place screws through edge crest to achieve water tightness.

Always drive screws perpendicular to the sheeting and in centre of corrugation, and do NOT screw less than 25mm from edge.

Roof zips must conform to AS3566-Class 4. They are to be hexagonal headed and must be used with neo washers for sealing. Recommended screws M6-50mm Roof zip Bld.

#### FIXING

ACE CORRY $^{\circledR}$  can be fixed with allowing screws 7per  $m^2$ .