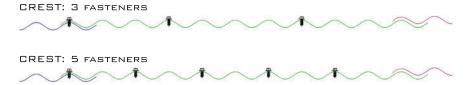

#### **FASTENING**

ACE CORRY® is fixed to steel or timber supports. Screws can be placed in either crest or valley. It is best to place screws through edge crest to achieve water tightness.

Always drive screws perpendicular to the sheeting and in centre of corrugation, and do NOT screw less than 25mm from edge.

#### FIXING

ACE CORRY $^{\circledR}$  can be fixed with allowing screws 7per  $m^2$ .