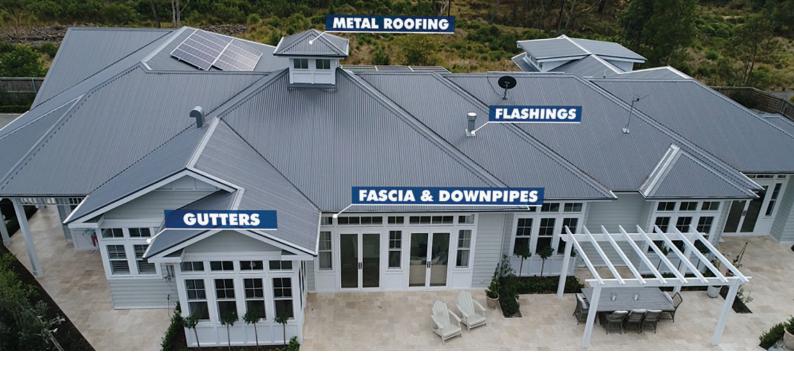

# PRODUCT BENEFITS

ACE CORRY® is a popular roofing profile used in both contemporary homes and traditional style homes. ACE CORRY® can also be used in industrial buildings and sheds.

Manufactured from DURAKOTE® high tensile pre-painted steel with a premium paint finish specifically built to withstand the harsh Australian environment.

ACE CORRY® is manufactured from 0.42 & 0.48 BMT and is available in 22 colours.