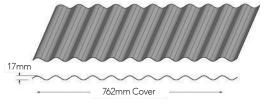

# TECHNICAL SPECIFICATIONS

| ACE CORRY® |                 |           |                |              |             |                   |          |
|------------|-----------------|-----------|----------------|--------------|-------------|-------------------|----------|
| вмт        | MASS<br>(KG/M²) |           | COVERAGE<br>MM | RIB<br>DEPTH | PITCH       | MAX<br>SPANS (MM) |          |
| мм         | ALUZING         | DURAKOTE® | мм             | мм           | DEG         | END               | INTERNAL |
| 0.42       | 4.28            | 4.36      | 762            | 17           | 5 (1 IN 12) | 900               | 1200     |
| 0.48       | 4.86            | 4.92      | 762            | 17           | 5 (1 IN 12) | 1300              | 1600     |