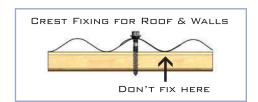

#### **FASTENING**

ACE CORRY® is fixed to steel or timber supports. Screws can be placed in either crest or valley. It is best to place screws through edge crest to achieve water tightness.

Always drive screws perpendicular to the sheeting and in centre of corrugation, and do NOT screw less than 25mm from edge.

Roof zips must conform to AS3566-Class 4. They are to be hexagonal headed and must be used with neo washers for sealing. Recommended screws M6-50mm Roof zip Bld.