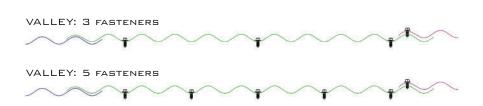

#### **FASTENING**

ACE CORRY® is fixed to steel or timber supports. Screws can be placed in either crest or valley. It is best to place screws through edge crest to achieve water tightness.

Always drive screws perpendicular to the sheeting and in centre of corrugation, and do NOT screw less than 25mm from edge.

#### FIXING

ACE CORRY $^{\circledR}$  can be fixed with allowing screws 7per  $m^2$ .