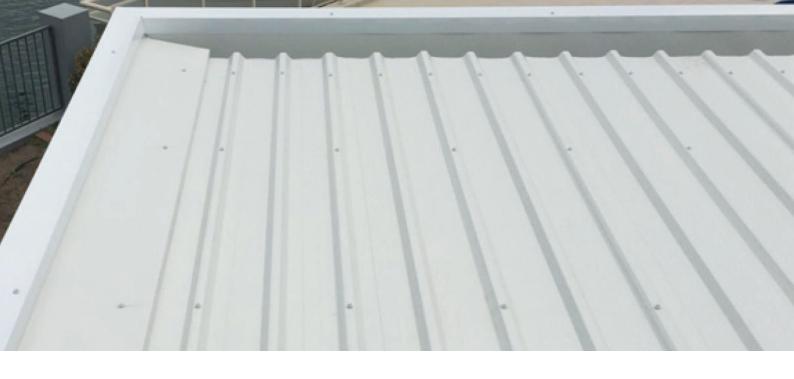

# PRODUCT BENEFITS

ACE DEK® is a popular commercial roofing profile used in industrial and residential building applications, manufactured from DURAKOTE® high tensile pre-painted steel with a premium paint finish specifically built to withstand the harsh Australian environment. ACE DEK® is manufactured from 0.42 & 0.48 BMT and is available in 22 colours.

# TECHNICAL SPECIFICATIONS

| AGE DEK® |                 |           |                |              |                      |      |          |
|----------|-----------------|-----------|----------------|--------------|----------------------|------|----------|
| вмт      | MASS<br>(KG/M²) |           | COVERAGE<br>MM | RIB<br>DEPTH | PITCH MAX SPANS (MM) |      |          |
| мм       | ALUZING         | DURAKOTE® | мм             | мм           | DEG                  | END  | INTERNAL |
| 0.42     | 4.28            | 4.36      | 762            | 29           | 2 (1 IN 3)           | 1300 | 1700     |
| 0.48     | 4.86            | 4.92      | 762            | 29           | 2 (1 IN 3)           | 1850 | 2600     |

<sup>-28-29</sup>mm 762mm Cover \*Please refer to our website design manual for applications which do not conform to AS4055 geometric limitations.