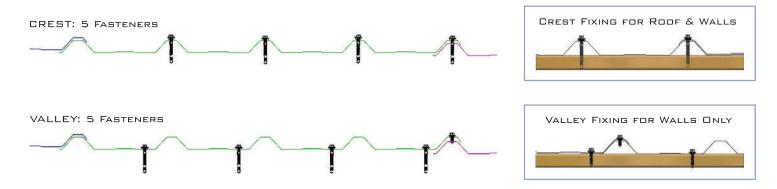

#### FASTENING

ACE DEK® is fixed to steel or timber supports. Screws can be placed in either crest or valley. It is best to place screws through edge crest to achieve water tightness.

Always drive screws perpendicular to the sheeting and in centre of corrugation, and do NOT screw less than 25mm from edge.

Roof zips must conform to AS3566-Class 4. They are to be hexagonal headed and must be used with neo washers for sealing. Recommended screws M6-65mm Roof zip Bld.

### FIXING

ACE DEK® can be fixed with allowing screws 4 per m².