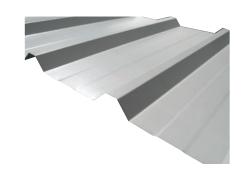

# PRODUCT BENEFITS

ACE DEK® is a popular commercial roofing profile used in industrial and residential building applications, manufactured from DURAKOTE® high tensile pre-painted steel with a premium paint finish specifically built to withstand the harsh Australian environment. ACE DEK® is manufactured from 0.42 & 0.48 BMT and is available in 22 colours.

# TECHNICAL SPECIFICATIONS

| AGE DEK® |                 |           |                |              |                      |      |          |
|----------|-----------------|-----------|----------------|--------------|----------------------|------|----------|
| вмт      | MASS<br>(KG/M²) |           | COVERAGE<br>MM | RIB<br>DEPTH | PITCH MAX SPANS (MM) |      |          |
| мм       | ALUZING         | DURAKOTE® | мм             | мм           | DEG                  | END  | INTERNAL |
| 0.42     | 4.28            | 4.36      | 762            | 29           | 2 (1 IN 3)           | 1300 | 1700     |
| 0.48     | 4.86            | 4.92      | 762            | 29           | 2 (1 IN 3)           | 1850 | 2600     |

<sup>-28-29</sup>mm 762mm Cover \*Please refer to our website design manual for applications which do not conform to AS4055 geometric limitations.